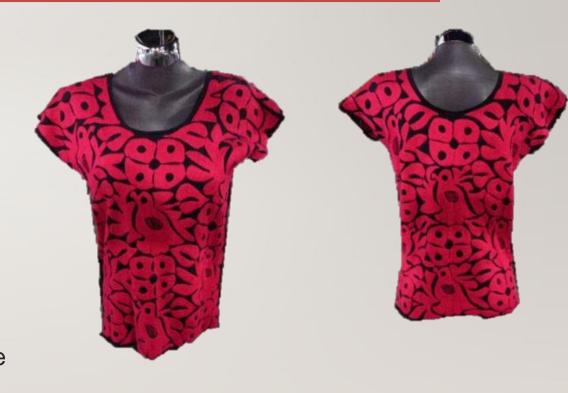

## HANDMADE T-SHIRT

Quantity: depends on availability.

Frequency: monthly

Availability: by request

Embroidered t- shirt for women made by the choles of Palenque Chiapas.