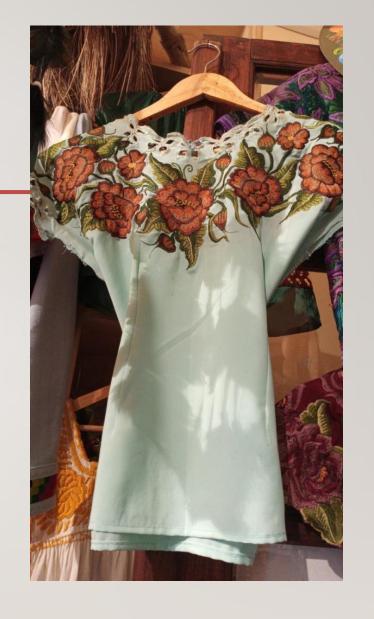

# EMBROIDERED BOAT NECK LONG SLEEVE BLOUSE WITH FLOWERS DESIGN

Quantity: as much as you need.

Frequency: monthly Availability: Available

#### Characteristics:

Fabrics: Blanket

Color: Beige and white

Thread Colors: multicolor, iridescent and monotonous.

Size: One size

Type: Straight

**Note:** The provider is in process of registering his brand.

He does not have records.

A dressmaker can help you choosing a design o even change the size or color. All that with extra cost.