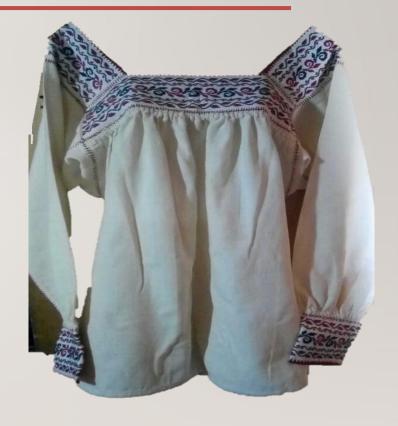

## SQUARE NECK EMBROIDERED BLOUSE

Quantity: The first delivery will be of 150 pieces,

then it will be 30 pieces from each color.

Frequency: Monthly Availability: by request

#### Characteristics:

Fabrics: Blanket

Color: Variety of colors

Thread Colors: multicolor, iridescent and monotonous.

Size: One size

Type: Straight

**Note:** The provider is in process of registering his brand.

He does not have records.

A dressmaker can help you choosing a design o even change the size or color. All that with extra cost.