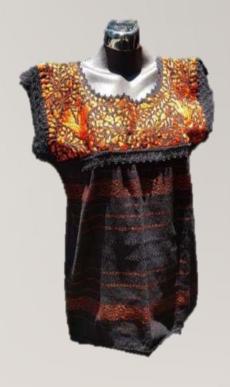

# WAIST LOOM DRESSES WITH BIRD DESIGN

Quantity: The first delivery will be of 150 pieces,

then it will be 30 pieces from each color.

Frequency: Monthly

Availability: by request

#### Characteristics:

Fabrics: Blanket

Color: Black, baige and white

Thread Colors: multicolor, iridescent and monotonous.

Size: One size

Type: Straight

**Note:** The provider is in process of registering his brand.