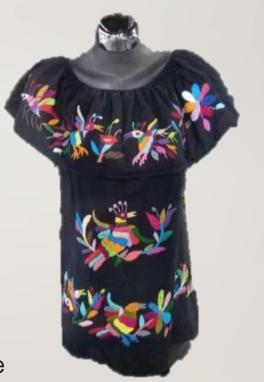

# EMBROIDERED OFF SHOULDERS LONG SLEEVE BLOUSE. EMBROIDERED SHOULDERS, CHEST AND CUFFS

Quantity: The first delivery will be of 150 pieces,

then it will be 30 pieces from each color.

Frequency: Monthly Availability: by request

#### Characteristics:

Fabrics: Blanket

Color: Beige and white

Thread Colors: multicolor, iridescent and monotonous.

Size: One size

Type: Straight

**Note:** The provider is in process of registering his brand.

He does not have records.

A dressmaker can help you choosing a design o even change the size or color. All that with extra cost.