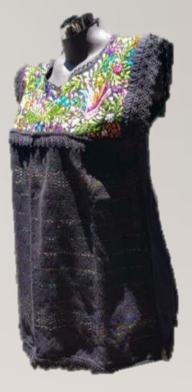

# WAIST LOOM DRESSES WITH BIRDS DESIGN

Quantity: The first delivery will be of 150 pieces,

then it will be 30 pieces from each color.

Frequency: Monthly Availability: by request

#### Characteristics:

Fabrics: Blanket

 Color: Black, gray and whiteThread Colors: multicolor, iridescent and monotonous.

Size: One size

Type: Loose

**Note:** The provider is in process of registering his brand.

He does not have records.

A dressmaker can help you choosing a design o even change the size or color. All that with extra cost.