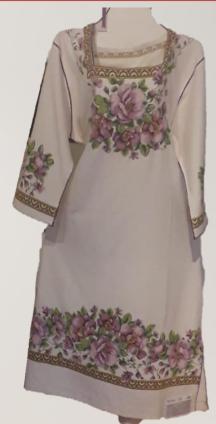

# EMBROIDERED SQUARE NECK LONG SLEEVE DRESS WITH FLOWERS DESIGN

Quantity: The first delivery will be of 150 pieces,

then it will be 30 pieces from each color.

Frequency: Monthly Availability: by request

#### Characteristics:

Fabrics: Blanket

Color: Baige and white

Thread Colors: multicolor, iridescent and monotonous.

Size: One size

Type: Straight

**Note:** The provider is in process of registering his brand.

He does not have records.

A dressmaker can help you choosing a design o even change the size or color. All that with extra cost.