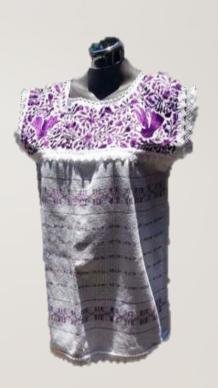

# WAIST LOOM DRESSES WITH BIRDS DESIGN

Quantity: The first delivery will be of 150 pieces,

then it will be 30 pieces from each color.

Frequency: Monthly Availability: by request

#### Characteristics:

Fabrics: Blanket

 Color: Black, gray and whiteThread Colors: multicolor, iridescent and monotonous.

Size: One size

Type: Loose

**Note:** The provider is in process of registering his brand.