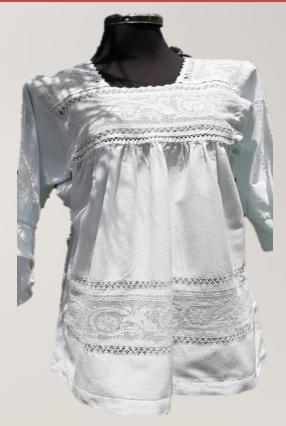

## SAN ANDRES BLOUSES

Quantity: The first delivery will be of 150 pieces,

then it will be 30 pieces from each color.

Frequency: Monthly Availability: by request

#### Characteristics:

Fabrics: chiffon

Color: different combinations of both base fabric and fretwork designs

Thread Colors: multicolor, iridescent and monotonous.

Size: One size

Type: Straight

**Note:** The provider is in process of registering his brand.

He does not have records.