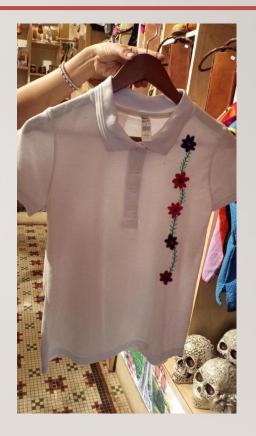

## HANDMADE T-SHIRT

Quantity: depends on availability.

Frequency: monthly

Availability: by request

Embroidered t- shirt for women made by the choles of Palenque Chiapas.