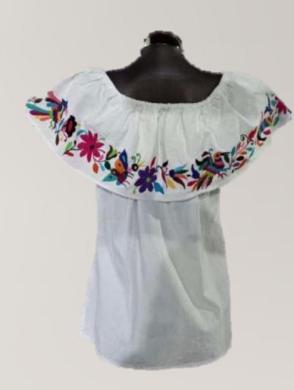

# EMBROIDERED OFF SHOULDERS LONG SLEEVE BLOUSE. EMBROIDERED SHOULDERS, CHEST AND CUFFS

Quantity: The first delivery will be of 150 pieces,

then it will be 30 pieces from each color.

Frequency: Monthly Availability: by request

#### Characteristics:

Fabrics: Blanket

Color: Beige and white

Thread Colors: multicolor, iridescent and monotonous.

Size: One size

Type: Straight

**Note:** The provider is in process of registering his brand.

He does not have records.

A dressmaker can help you choosing a design o even change the size or color. All that with extra cost.