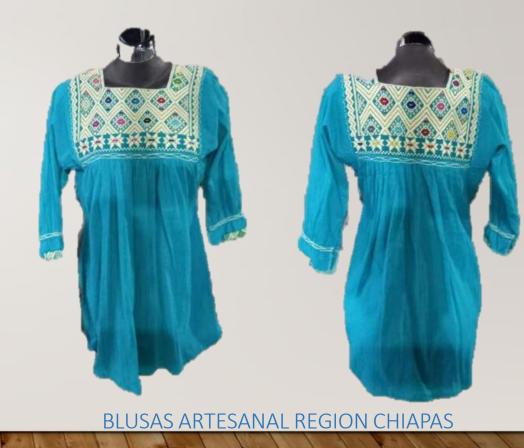

## SQUARE NECK EMBROIDERED BLOUSE

Quantity: The first delivery will be of 150 pieces,

then it will be 30 pieces from each color.

Frequency: Monthly Availability: by request

#### Characteristics:

Fabrics: Blanket

Color: Variety of colors

Thread Colors: multicolor, iridescent and monotonous.

Size: One size

Type: Straight

**Note:** The provider is in process of registering his brand.

He does not have records.

A dressmaker can help you choosing a design o even change the size or color. All that with extra cost.