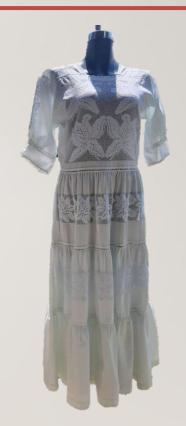

# LOOM 3/4 SLEEVE LONG DRESS WITH FLOWERS DESIGN AND FLOWABLE SKIRT

Quantity: The first delivery will be of 150 pieces,

then it will be 30 pieces from each color.

Frequency: Monthly

Availability: by request

#### Characteristics:

Fabrics: Blanket

Color: Baige and white

Thread Colors: multicolor, iridescent and monotonous.

Size: One size

Type: Straight

**Note:** The provider is in process of registering his brand.

He does not have records.

A dressmaker can help you choosing a design o even change the size or color. All that with extra cost.