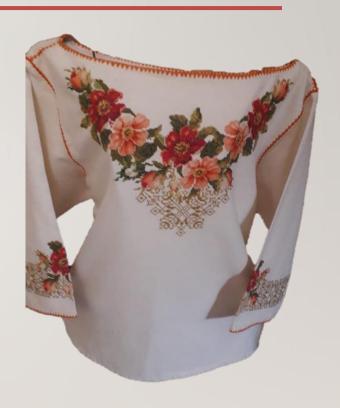

# EMBROIDERED BOAT NECK LONG SLEEVE BLOUSE WITH FLOWERS DESIGN

Quantity: as much as you need.

Frequency: monthly Availability: Available

#### Characteristics:

Fabrics: Blanket

Color: Beige and white

Thread Colors: multicolor, iridescent and monotonous.

Size: One size

Type: Straight

**Note:** The provider is in process of registering his brand.

He does not have records.

A dressmaker can help you choosing a design o even change the size or color. All that with extra cost.