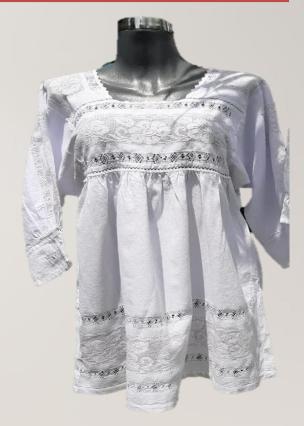

## SAN ANDRES BLOUSES

Quantity: The first delivery will be of 150 pieces,

then it will be 30 pieces from each color.

Frequency: Monthly Availability: by request

#### Characteristics:

Fabrics: chiffon

Color: different combinations of both base fabric and fretwork designs

Thread Colors: multicolor, iridescent and monotonous.

Size: One size

Type: Straight

**Note:** The provider is in process of registering his brand.

He does not have records.