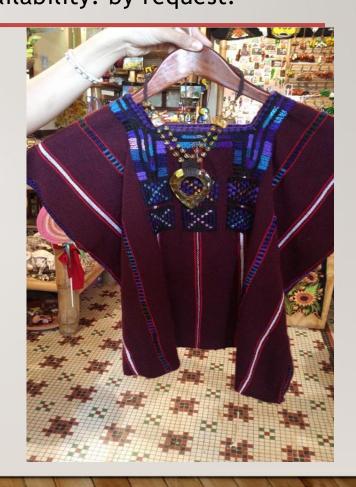

Wine color handembroidered blouse made from waist loom in Oxchuc, Chiapas.

Quantity: depends on availability.

Frequency: monthly

Availability: by request.

The blouse is made in Zinacatan. Artisans buy the fabrics and they embroider them by machine.

The blouse is made in Zinacatan. Artisans buy the fabrics and they embroider them by machine.