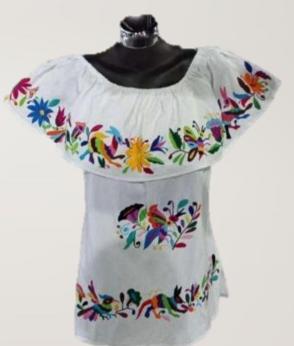

# EMBROIDERED OFF SHOULDERS LONG SLEEVE BLOUSE. EMBROIDERED SHOULDERS, CHEST AND CUFFS

Quantity: The first delivery will be of 150 pieces,

then it will be 30 pieces from each color.

Frequency: Monthly Availability: by request

#### Characteristics:

Fabrics: Blanket

Color: Beige and white

Thread Colors: multicolor, iridescent and monotonous.

Size: One size

Type: Straight

**Note:** The provider is in process of registering his brand.

He does not have records.

A dressmaker can help you choosing a design o even change the size or color. All that with extra cost.