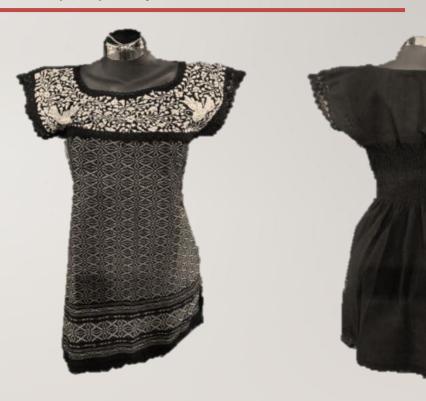

# WAIST LOOM DRESSES WITH BIRD DESIGN

Quantity: The first delivery will be of 150 pieces,

then it will be 30 pieces from each color.

Frequency: Monthly

Availability: by request

#### Characteristics:

Fabrics: Blanket

Color: Black, baige and white

Thread Colors: multicolor, iridescent and monotonous.

Size: One size

Type: Straight

**Note:** The provider is in process of registering his brand.

He does not have records.

A dressmaker can help you choosing a design o even change the size or color. All that with extra cost.

HANDMADE DRESS FROM OAXACA