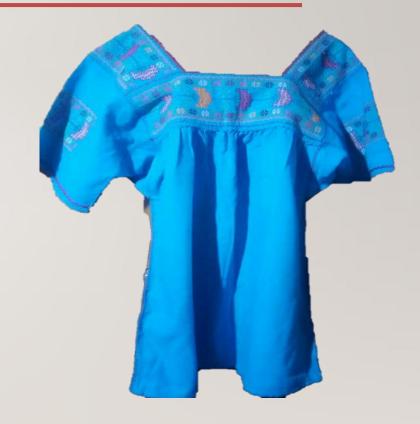

# WOMEN'S HANDMADE CLOTHING.

Quantity: depends on availability.

Frequency: monthly

Availability: by request.

Hand-embroidered blouse made from treadle loom in Larraiza.

Quantity: depends on availability.

Frequency: monthly Availability: by request.

Wine color handembroidered blouse made from waist loom in Oxchuc, Chiapas.

Quantity: depends on availability.

Frequency: monthly

Availability: by request.

The blouse is made in Zinacatan. Artisans buy the fabrics and they embroider them by machine.