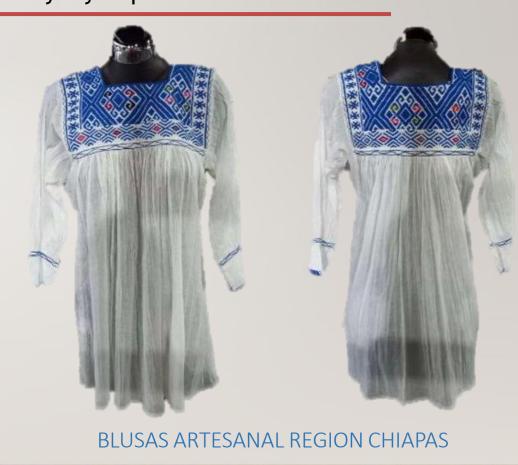

# WAIST LOOM DRESSES WITH BIRDS DESIGN

Quantity: The first delivery will be of 150 pieces,

then it will be 30 pieces from each color.

Frequency: Monthly Availability: by request

#### Characteristics:

Fabrics: Blanket

 Color: Black, gray and whiteThread Colors: multicolor, iridescent and monotonous.

Size: One size

Type: Loose

**Note:** The provider is in process of registering his brand.