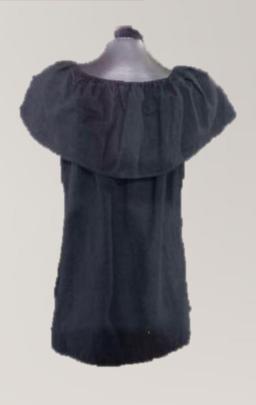

# WAIST LOOM DRESSES WITH BIRDS DESIGN

Quantity: The first delivery will be of 150 pieces,

then it will be 30 pieces from each color.

Frequency: Monthly Availability: by request

#### Characteristics:

Fabrics: Blanket

 Color: Black, gray and whiteThread Colors: multicolor, iridescent and monotonous.

Size: One size

Type: Loose

**Note:** The provider is in process of registering his brand.

He does not have records.

A dressmaker can help you choosing a design o even change the size or color. All that with extra cost.