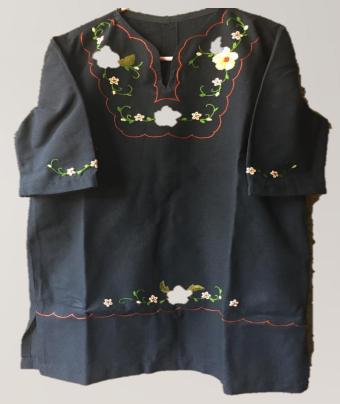

# EMBROIDERED HEART NECK SHORT SLEEVE BLOUSE WITH FLOWERS DESOGN

Quantity: The first delivery will be of 150 pieces,

then it will be 30 pieces from each color.

Frequency: Monthly Availability: by request

#### Characteristics:

Fabrics: Blanket

Color: Black, blue, baige and white

Thread Colors: multicolor, iridescent and monotonous.

Size: One size

Type: Straight

**Note:** The provider is in process of registering his brand.