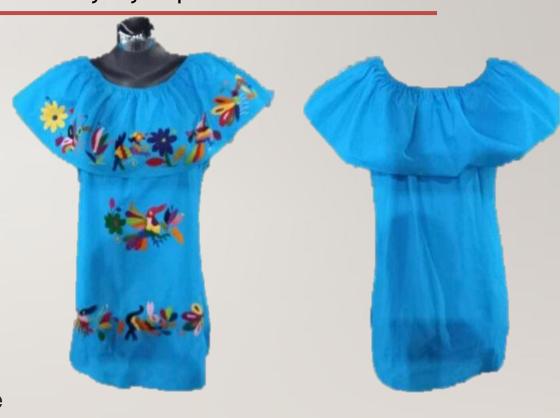

# WAIST LOOM DRESSES WITH BIRDS DESIGN

Quantity: The first delivery will be of 150 pieces,

then it will be 30 pieces from each color.

Frequency: Monthly Availability: by request

#### Characteristics:

Fabrics: Blanket

 Color: Black, gray and whiteThread Colors: multicolor, iridescent and monotonous.

Size: One size

Type: Loose

**Note:** The provider is in process of registering his brand.

He does not have records.

A dressmaker can help you choosing a design o even change the size or color. All that with extra cost.