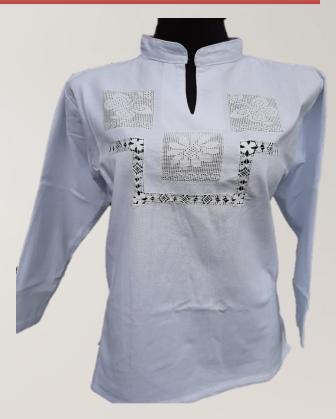

## HANDMADE T-SHIRT

Quantity: depends on availability.

Frequency: monthly

Availability: by request

Embroidered t- shirt for women made by the choles of Palenque Chiapas.