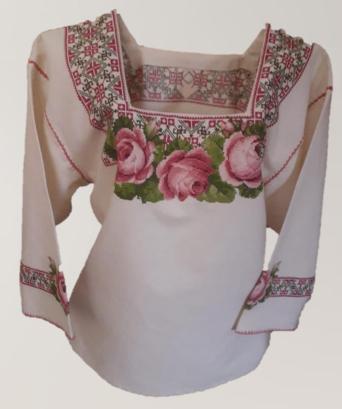

# EMBROIDERED SQUARE NECK LONG SLEEVE BLOUSE WITH FLOWERS DESIGN

Quantity: The first delivery will be of 150 pieces,

then it will be 30 pieces from each color.

Frequency: Monthly

Availability: by request

#### Characteristics:

Fabrics: Blanket

Color: Baige and white

Thread Colors: multicolor, iridescent and monotonous.

Size: One size

Type: Straight

**Note:** The provider is in process of registering his brand.