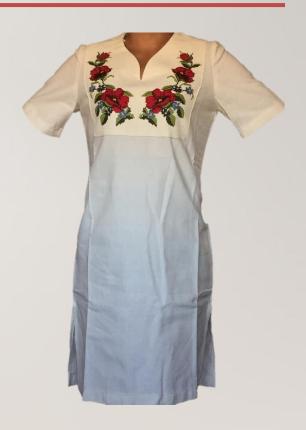

# EMBROIDERED 3/4 SLEEVE SHORT DRESS WITH FLOWERS DESIGN ON CHEST

Quantity: The first delivery will be of 150 pieces,

then it will be 30 pieces from each color.

Frequency: Monthly

Availability: by request

#### Characteristics:

Fabrics: Blanket

Color: Baige and white

Thread Colors: multicolor, iridescent and monotonous.

Size: One size

Type: Straight

**Note:** The provider is in process of registering his brand.

He does not have records.

A dressmaker can help you choosing a design o even change the size or color. All that with extra cost.