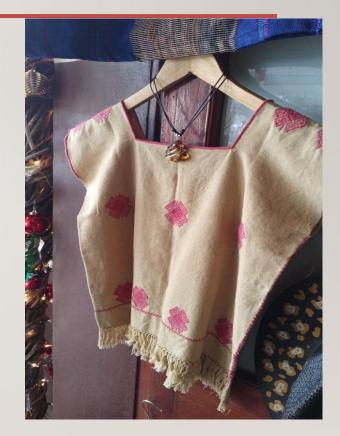

# WOMEN'S HANDMADE CLOTHING.

Quantity: depends on availability.

Frequency: monthly

Availability: by request.

Hand-embroidered blouse made from treadle loom in Larraiza.

Quantity: depends on availability.

Frequency: monthly Availability: by request.