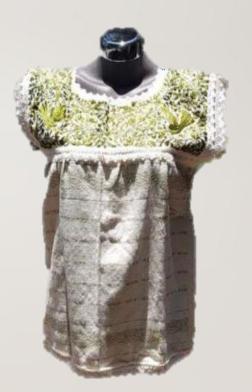

# WAIST LOOM DRESSES WITH BIRD DESIGN

Quantity: The first delivery will be of 150 pieces,

then it will be 30 pieces from each color.

Frequency: Monthly

Availability: by request

#### Characteristics:

Fabrics: Blanket

Color: Black, baige and white

Thread Colors: multicolor, iridescent and monotonous.

Size: One size

Type: Straight

**Note:** The provider is in process of registering his brand.