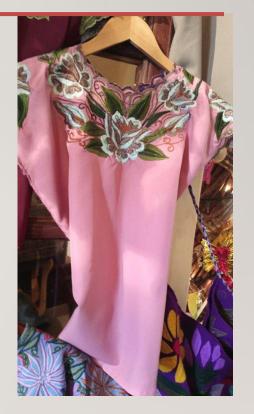

# EMBROIDERED HEART NECK SHORT SLEEVE BLOUSE WITH FLOWERS DESOGN

Quantity: The first delivery will be of 150 pieces,

then it will be 30 pieces from each color.

Frequency: Monthly Availability: by request

#### Characteristics:

Fabrics: Blanket

Color: Black, blue, baige and white

Thread Colors: multicolor, iridescent and monotonous.

Size: One size

Type: Straight

**Note:** The provider is in process of registering his brand.

He does not have records.

HANDMADE BLOUSES FROM MORELIA