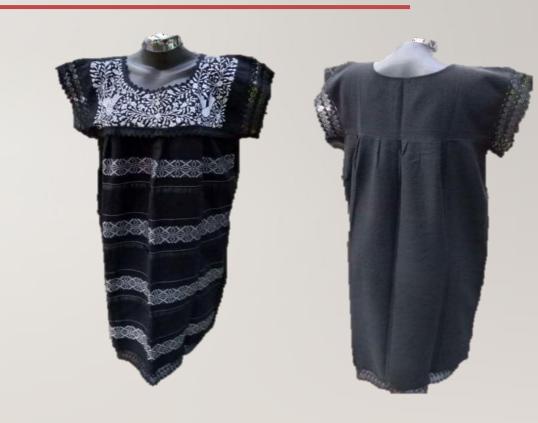

# WAIST LOOM DRESSES WITH BIRD DESIGN

Quantity: The first delivery will be of 150 pieces,

then it will be 30 pieces from each color.

Frequency: Monthly

Availability: by request

#### Characteristics:

Fabrics: Blanket

Color: Black, baige and white

Thread Colors: multicolor, iridescent and monotonous.

Size: One size

Type: Straight

**Note:** The provider is in process of registering his brand.

He does not have records.

A dressmaker can help you choosing a design o even change the size or color. All that with extra cost.

HANDMADE DRESS FROM OAXACA