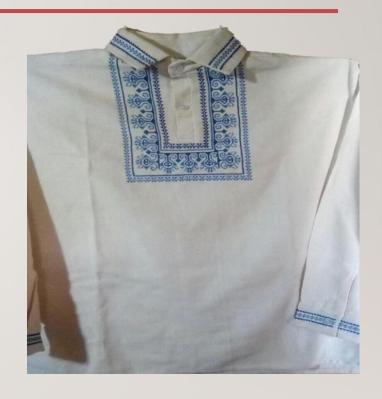

# EMBROIDERY NECK, CHEST AND CUFFS SHIRT.

Quantity: The first delivery will be of 150

pieces, then it will be 30 pieces from each color.

Frequency: Monthly Availability: Available

### Characteristics:

Fabrics: Blanket

Color: Black, blue, baige and White

Thread Colors: multicolor, iridescent and monotonous.

Size: One size

Type: Straight

**Note:** The provider is in process of registering his brand.

He does not have records.

A dressmaker can help you choosing a design o even change the size or color. All that with extra cost.