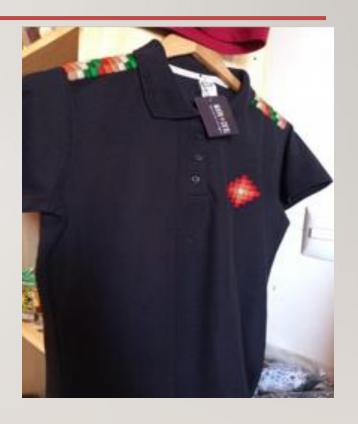

## HANDMADE T-SHIRT

Quantity: depends on availability.

Frequency: monthly

Availability: by request.

Embroidered navy blue t-shirt. Chol embroidery from Palenque, Chiapas.