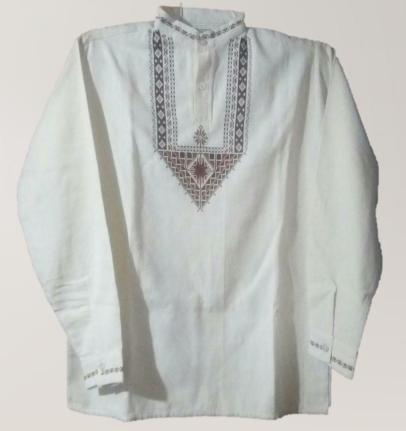

## MAO COLLAR SHIRT. EMBROIDERY NECK, CHEST AND CUFFS.

Quantity: The first delivery will be of 150

pieces, then it will be 30 pieces from each color.

Frequency: Monthly Availability: Available

### Characteristics:

Fabrics: Blanket

Color: Black, blue, baige and White

Thread Colors: multicolor, iridescent and monotonous.

Size: One size

Type: Straight

Note: The provider is in process of registering his brand.

He does not have records.

A dressmaker can help you choosing a design o even change the size or color. All that with extra cost.