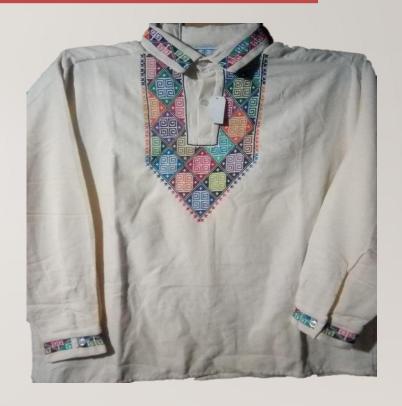

# EMBROIDERED SHIRT. MULTICOLORED NECK, CHEST AND CUFFS.

Quantity: The first delivery will be of 150

pieces, then it will be 30 pieces from each color.

Frequency: Monthly Availability: Available

### Characteristics:

Fabrics: Blanket

Color: Black, blue, baige and White

Thread Colors: multicolor, iridescent and monotonous.

Size: One size

Type: Straight

**Note:** The provider is in process of registering his brand.

He does not have records.

A dressmaker can help you choosing a design o even change the size or color. All that with extra cost.