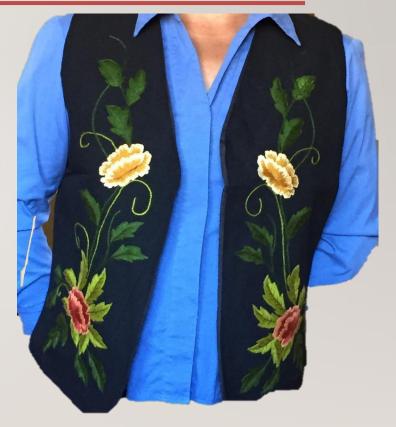

# EMBROIDERED VEST WITH FLOWERS DESIGN

Quantity: The first delivery will be of 150 pieces,

then it will be 30 pieces from each color.

Frequency: Monthly

Availability: Available

### Characteristics:

Fabrics: Loom

Color: Black, blue, baige and White

Thread Colors: multicolor, iridescent and monotonous.

Size: One size

Type: Straight

**Note:** The provider is in process of registering his brand.