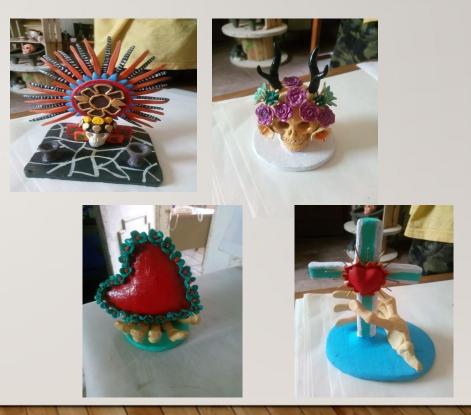

### HAND PAINTED CENTERPIECES

#### **Characteristics:**

- Material: Talavera and mud
- Color: Different colors and designs

### Note:

- The supplier is in process of registering his trademark. He does not have records.
- Designers are available to change sizes, colors and shapes, or add some customer. brand with extra cost.
- Once the product is confirmed, the available quantity will be indicated in two days.
- Handicrafts from Morelia region.