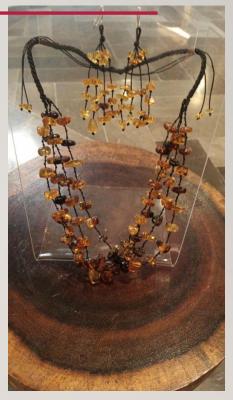

### EMBROIDERY FASHION NECKLACE

Quantity: depends on availability Frequency: monthly Availability: by request

Amber hand-embroidered necklace. Exclusive design made from Tapachula women crafters.

Quantity: depends on availability Frequency: monthly Availability: by request