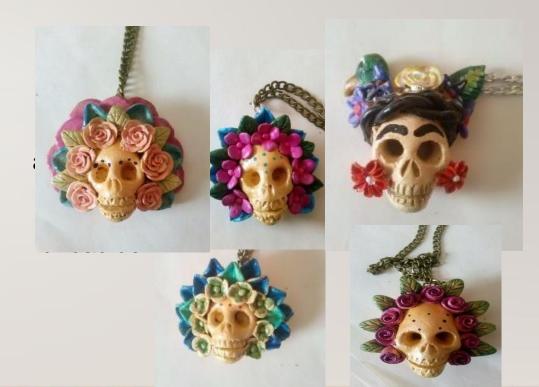

### HAND PAINTED CLAY EARRINGS

#### **Characteristics:**

- Material: Clay
- Color: Different colors and designs

#### Note:

- The supplier is in process of registering his trademark. He does not have records.
- Designers are available to change sizes, colors and figures, or add some brand of the client with extra cost.
- Once the product is confirmed, the available quantity will be indicated in two days.
- Handicrafts from Michoacán region.