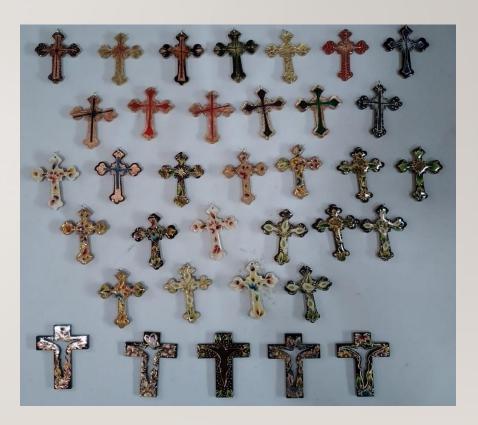

## **CROSS CHARMS**

#### **Characteristics:**

- Material: Talavera
- Color: Different colors and designs

### Note:

- The supplier is in process of registering his trademark. He does not have records.
- Designers are available to change sizes, colors and shapes, or add some customer. brand with extra cost.
- Once the product is confirmed, the available quantity will be indicated in two days.
- Handicrafts from Michoacán region.