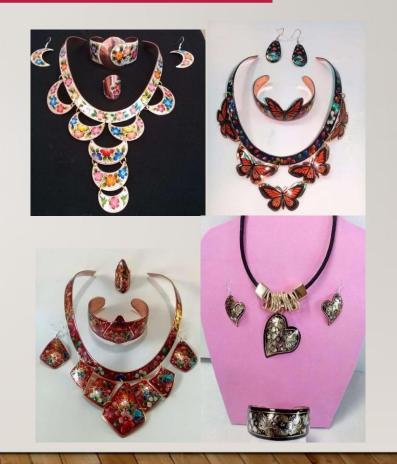

### HAND PAINTED COPPER JEWELRY SET: NECKLACE AND ACCESSORIES

#### **Characteristics:**

- Material: Copper
- Color: Different colors and designs

#### Note:

- The provider is in process of registering his brand. It does not have records.
- Designers are available to change sizes, colors and figures, or add some brand of the client with extra price
- Once the product is confirmed, the available quantity will be indicated in two days.
- Handicrafts from Michoacán region.