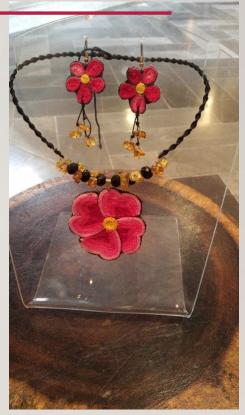

### EMBROIDERY FASHION NECKLACE

Quantity: depends on availability Frequency: monthly Availability: by request

Amber hand-embroidered necklace. Exclusive design made from Tapachula women crafters.

Quantity: depends on availability Frequency: monthly Availability: by request