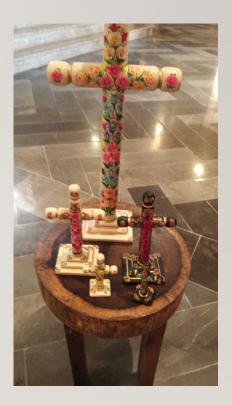

### TYPICAL CROSSES OF CHIAPAS

Quantity: depends on availability Frequency: monthly Availability: by request

# Hand painted wooden crosses of Chiapas.