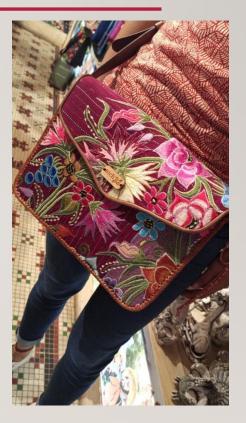

### HANDCRAFTED HANDBAG

Quantity: depends on availability Frequency: monthly Availability: by request

### 100% embroidered leather handbag made from Zinacantan treadle loom.