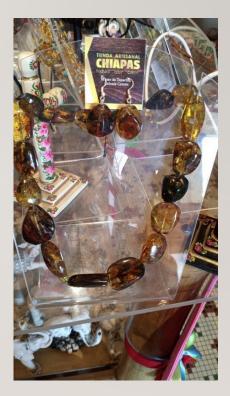

### TYPICAL CROSSES OF CHIAPAS

Quantity: depends on availability Frequency: monthly Availability: by request

# Hand painted wooden crosses of Chiapas.