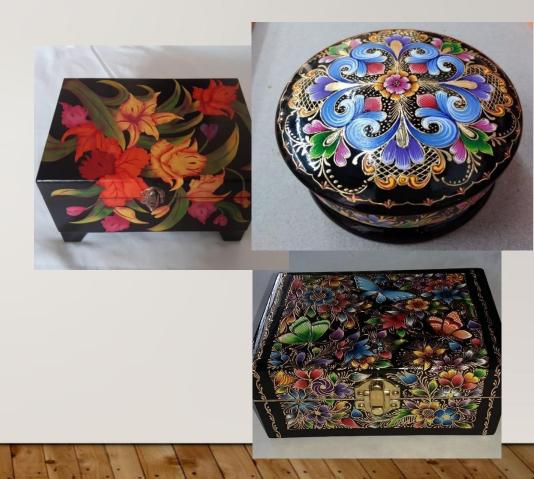

### HAND PAINTED WOODEN JEWELRY BOX

Quantity: As much as you need Frequency: monthly Availability: Available

#### **Characteristics:**

- Material: Wood
- Color: Different colors and designs

#### Note:

- The supplier is in process of registering his trademark. He does not have records.
- Designers are available to change sizes, colors and shapes, or add some customer brand with extra cost.
- Once the product is confirmed, the available quantity will be indicated in two days.