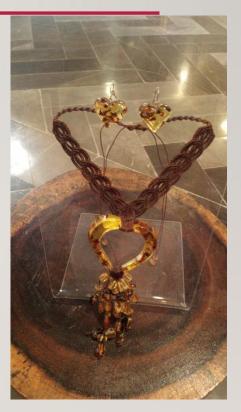

Quantity: depends on availability Frequency: monthly Availability: by request

Quantity: depends on availability Frequency: monthly Availability: by request

Authentic amber necklace from Chiapas. The heart shape is made from encapsulated amber.