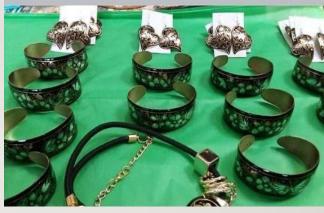

### COPPER NECKLACES AND BRACELETS

Quantity: The first delivery will be of 150 pieces, then it will be 30 pieces from each color. Frequency: Monthly Availability: Available

#### **Characteristics:**

- Material: Copper
- Color: Different colors and designs

#### Note:

- The supplier is in process of registering his trademark. He does not have records.
- Designers are available to change sizes, colors and figures, or add some brand of the client with extra cost.
- Once the product is confirmed, the available quantity will be indicated in two days.