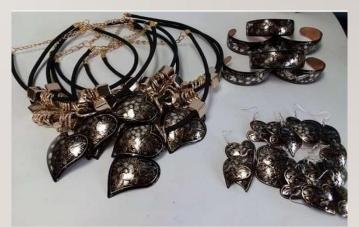

### HAND PAINTED COPPER JEWELRY SET: NECKLACE AND ACCESSORIES

#### **Characteristics:**

- Material: Copper
- Color: Different colors and designs

#### Note:

- The provider is in process of registering his brand. It does not have records.
- Designers are available to change sizes, colors and figures, or add some brand of the client with extra price
- Once the product is confirmed, the available quantity will be indicated in two days.
- Handicrafts from Michoacán region.