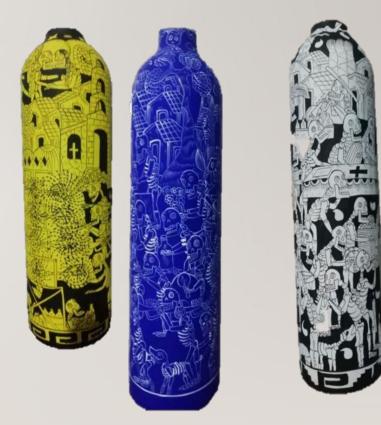

### PAINTED GLASS BOTTLES WITH POPULAR DESIGNS. GUERRERO STATE OF MEXICO.

Quantity: 30 pieces Frequency: monthly Availability: Available

#### **Characteristics for the 3 types of Mezcal:**

- Product of 750 ml and 350 ml
- Bottle cap can be made of cork, dispenser or metal thread.
- The logo of the product is optional, it can be adapted to the buyer's.
- Types: You can take the story narrated in black and white, in color, birds, landscapes, flowers and fruits.

#### Note:

- The supplier is in process of registering his trademark.
- These bottles are crafts where finely crafted pieces are made from pieces of wood, clay or glass and transformed by painters to become works of art to the delight of any visual angle. This speaks of a community rich in history and traditions where daily activities are carried out by indigenous people.