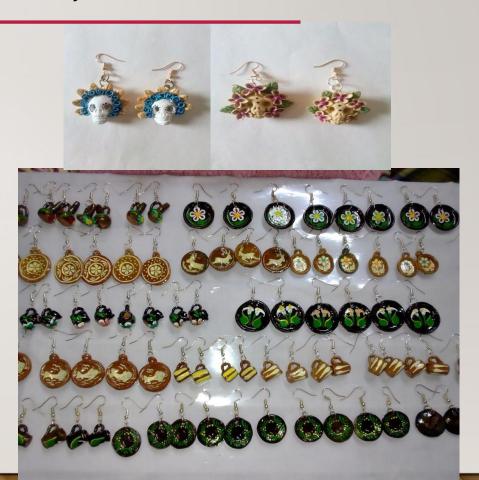

### HAND PAINTED CLAY EARRINGS

#### **Characteristics:**

- Material: Clay
- Color: Different colors and designs

#### Note:

- The supplier is in process of registering his trademark. He does not have records.
- Designers are available to change sizes, colors and figures, or add some brand of the client with extra cost.
- Once the product is confirmed, the available quantity will be indicated in two days.
- Handicrafts from Michoacán region.