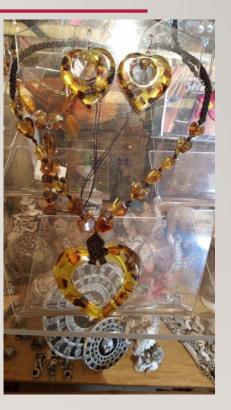

Quantity: depends on availability Frequency: monthly Availability: by request

Authentic amber from Chiapas. The heart shape is made from encapsulated amber.