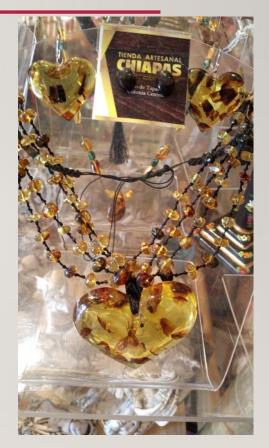

Quantity: depends on availability Frequency: monthly Availability: by request

Authentic amber from Chiapas. The heart shape is made from encapsulated amber.