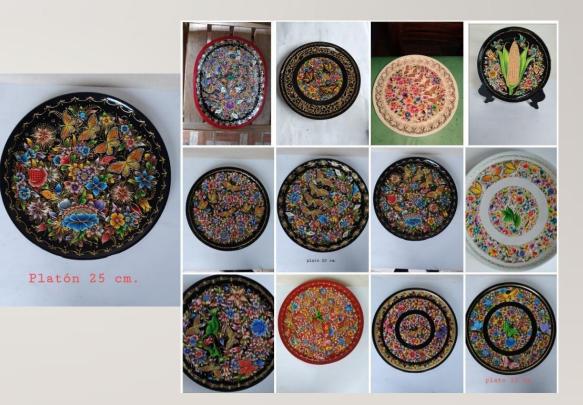

### CERAMIC PLATES AND HAND PAINTED CLAY

#### **Characteristics:**

- Material: Ceramic and Clay
- Color: Different colors

### Note:

- The supplier is in process of registering his trademark. He does not have records.
- Designers are available to change sizes, colors and shapes, or add some customer brand with extra cost.
- Once the product is confirmed, the available quantity will be indicated in two days.