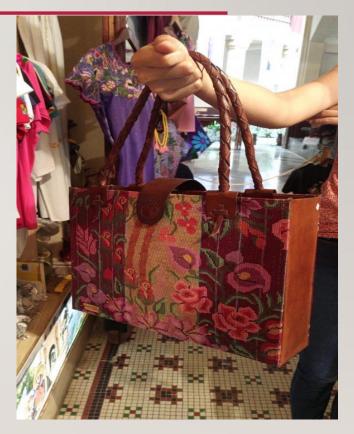

### HANDCRAFTED HANDBAG

Quantity: depends on availability Frequency: monthly Availability: by request

### 100% embroidered leather handbag made from Zinacantan treadle loom.